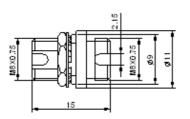

ode       |
|-----------------------------|------|----------------------|-----------------|
| Insertion Loss (IL)         | dB   | <u>&lt;</u> 0.3      |                 |
| Exchangeability             | dB   | ∆IL≤0.2              |                 |
| Repeatability (500 remates) | dB   | ∆IL≤0.2              |                 |
| Sleeve material             | -    | Zirconia             | Phosphor bronze |
| Housing material            | -    | Nickel plated Copper |                 |
| Operating Temperature       | °C   | -40 ~ +70            |                 |
| Storage Temperature         | °C   | -40 ~ +70            |                 |

## **Dimensional Drawing**



Unit in mm

Pacific Interconnections • www.pacificinterco.com • 425-2779527

# **Dimensional Drawing**

**D-Hole** 





Unit in mm

#### **DD-Hole**





Unit in mm

# **Ordering Information**



| 1 Connector Type   | F=FC                                 |
|--------------------|--------------------------------------|
| 2 Connector Finish | P=PC, A=APC                          |
| 3 Sleeve Material  | R=Zirconia, K=Phosphor bronze        |
| 4 Mounting Style   | S=Square Flange, D=D Hole, E=DD-Hole |





Pacific Interconnections • www.pacificinterco.com • 425-2779527