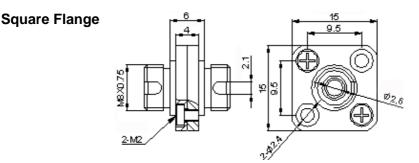

## **Dimensional Drawing**

Unit in mm

Pacific Interconnections • www.pacificinterco.com • 425-2779527

# **Ordering Information**

| 1 Connector Type   | F=FC                                 |
|--------------------|--------------------------------------|
| 2 Connector Finish | P=PC, A=APC                          |
| 3 Sleeve Material  | R=Zirconia, K=Phosphor bronze        |
| 4 Mounting Style   | S=Square Flange, D=D Hole, E=DD-Hole |