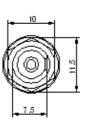

e       |
|-----------------------------|------|----------------------|-----------------|
| Insertion Loss (IL)         | dB   | <u>&lt;</u> 0.3      |                 |
| Exchangeability             | dB   | ∆IL≤0.2              |                 |
| Repeatability (500 remates) | dB   | ∆IL≤0.2              |                 |
| Sleeve material             | -    | Zirconia             | Phosphor bronze |
| Housing material            | -    | Nickel plated Copper |                 |
| Operating Temperature       | °C   | -40 ~ +70            |                 |
| Storage Temperature         | °C   | -40 ~ +70            |                 |

## **Dimensional Drawing**



Unit in mm

Pacific Interconnections • www.pacificinterco.com • 425-2779527

# **Dimensional Drawing**

**D-Hole** 





Unit in mm

#### **DD-Hole**





Unit in mm

# **Ordering Information**



| 1 Connector Type   | F=FC                                 |
|--------------------|--------------------------------------|
| 2 Connector Finish | P=PC, A=APC                          |
| 3 Sleeve Material  | R=Zirconia, K=Phosphor bronze        |
| 4 Mounting Style   | S=Square Flange, D=D Hole, E=DD-Hole |





Pacific Interconnections • www.pacificinterco.com • 425-2779527