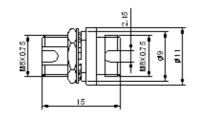

--------|------|----------------------|-----------------|
| Insertion Loss (IL)         | dB   | <u>&lt;</u> 0.3      |                 |
| Exchangeability             | dB   | ∆IL≤0.2              |                 |
| Repeatability (500 remates) | dB   | ∆IL≤0.2              |                 |
| Sleeve material             | -    | Zirconia             | Phosphor bronze |
| Housing material            | -    | Nickel plated Copper |                 |
| Operating Temperature       | °C   | -40 ~ +70            |                 |
| Storage Temperature         | °C   | -40 ~ +70            |                 |

## **Dimensional Drawing**



Unit in mm

Pacific Interconnections • www.pacificinterco.com • 425-2779527

# **Dimensional Drawing**

**D-Hole** 





Unit in mm

#### **DD-Hole**





Unit in mm

# **Ordering Information**



| 1 Connector Type   | F=FC                                 |
|--------------------|--------------------------------------|
| 2 Connector Finish | P=PC, A=APC                          |
| 3 Sleeve Material  | R=Zirconia, K=Phosphor bronze        |
| 4 Mounting Style   | S=Square Flange, D=D Hole, E=DD-Hole |





Pacific Interconnections • www.pacificinterco.com • 425-2779527