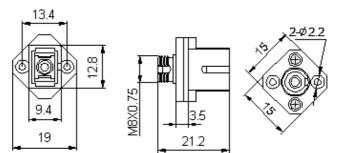

ter networks

#### **Specifications**

| Characteristics             | Unit | Single Mode         | Multimode       |
|-----------------------------|------|---------------------|-----------------|
| Insertion Loss (IL)         | dB   | ≤0.3                |                 |
| Exchangeability             | dB   | ΔIL <u>&lt;</u> 0.2 |                 |
| Repeatability (500 remates) | dB   | ΔIL <u>&lt;</u> 0.2 |                 |
| Sleeve material             | -    | Zirconia            | Phosphor Bronze |
| Housing material            | -    | Aluminum-Zinc Alloy |                 |
| Operating Temperature       | °C   | -40 ~ <b>+</b> 70   |                 |
| Storage Temperature         | °C   | -40 ~ <b>+7</b> 0   |                 |

### **Dimensional Drawing**

**Square Flange** 



Unit in mm

#### **Dimensional Drawing**

#### **Flange**



Unit in mm

## **Ordering Information**

Part Number: ADA-S FSR S

1 2 3 4

Connector Type #1 S=SC Connector Type #2 F=FC

Sleeve Material R=Zirconia, K=Phosphor Bronze Mounting Style S=Square Flange, F=Flange

> Products manufactured in ISO 9001 certified facilities