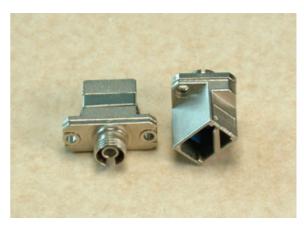

#### **Description**

Pacific interconnections' SC\*-FC\* adapter provides interconnectivity between SC and FC connectors. It has a metal housing and either a precision zirconia or a rugged phosphor bronze sleeve. Zirconia sleeve enables stable connection and thus enhances performance, and is ideal for single mode applications. Phosphor bronze sleeve provides durability, and is ideal for multimode applications. Square flange mount and flange mount styles are available.

#### **Features**

- Low insertion loss
- Good exchangeability and repeatability
- Zirconia or bronze sleeve
- Square flange or flange mount style