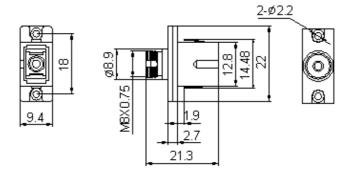

| Unit | Single Mode         | Multimode       |
|-----------------------------|------|---------------------|-----------------|
| Insertion Loss (IL)         | dB   | ≤0.3                |                 |
| Exchangeability             | dB   | ΔIL <u>&lt;</u> 0.2 |                 |
| Repeatability (500 remates) | dB   | ΔIL <u>&lt;</u> 0.2 |                 |
| Sleeve material             | -    | Zirconia            | Phosphor Bronze |
| Housing material            | -    | Aluminum-Zinc Alloy |                 |
| Operating Temperature       | °C   | -40 ~ <b>+</b> 70   |                 |
| Storage Temperature         | °C   | -40 ~ <b>+7</b> 0   |                 |

### **Dimensional Drawing**

**Square Flange** 



Unit in mm

#### **Dimensional Drawing**

#### **Flange**



Unit in mm

## **Ordering Information**

Part Number: ADA-S FSR S

1 2 3 4

Connector Type #1 S=SC Connector Type #2 F=FC

Sleeve Material R=Zirconia, K=Phosphor Bronze Mounting Style S=Square Flange, F=Flange

> Products manufactured in ISO 9001 certified facilities