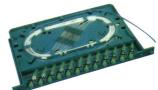

## Splice & Distribution Enclosure

- Modular design for 19" standard frame
- Built in splice and distribution modules
- Each module has reliable positioning devices
- Modules can be drawn out from the enclosure
- Flexible installation and convenient operation and maintenance
- Compact size
- Capacity up to 72 ports (up to 6 splice & distribution modules)