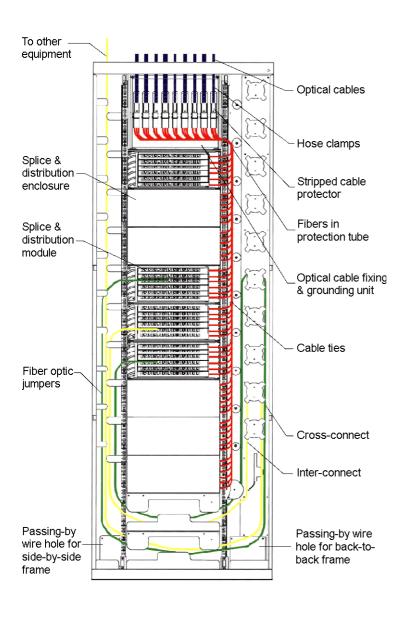

# OPTICAL DISTRIBUTION FRAME (Rack System)

- Standard 19" installation; fully enclosed structure
- Full front operation; can be installed against wall, side-by-side or back-to-back
- Complete cable routing design with fiber bend radius over 40mm
- Modular design and easy installation
- Inlet/outlet cables from top or bottom
- Optimal arrangement for patch cords with fiber storage units
- Reliable holding, protection and grounding for optical cables
- Suitable for ribbon and non-ribbon optical fibers
- Can be installed with value-added modular units, such as fiber splitters, WDM, etc.
- Capacity up to 720 ports