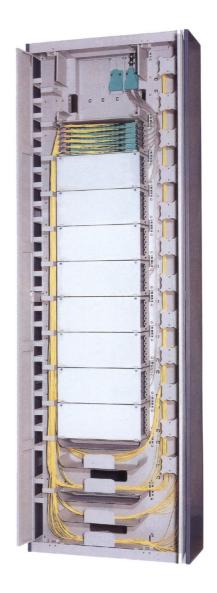

# OPTICAL DISTRIBUTION FRAME (Rack System)

- Standard 19" installation; fully enclosed structure
- Full front operation; can be installed against wall, side-by-side or back-to-back
- Complete cable routing design with fiber bend radius over 40mm
- Modular design and easy installation
- Inlet/outlet cables from top or bottom
- Optimal arrangement for patch cords with fiber storage units
- Reliable holding, protection and grounding for optical cables
- Suitable for ribbon and non-ribbon optical fibers
- Can be installed with value-added modular units, such as fiber splitters, WDM, etc.
- Capacity up to 720 ports

## Splice & Distribution Enclosure

- Modular design for 19" standard frame
- Built in splice and distribution modules
- Each module has reliable positioning devices
- Modules can be drawn out from the enclosure
- Flexible installation and convenient operation and maintenance
- Compact size
- Capacity up to 72 ports (up to 6 splice & distribution modules)