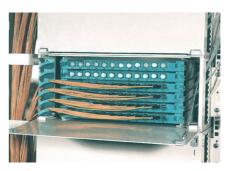

## **Splice & Distribution Module**

- Capacity up to 12 ports
- Combined splice and distribution
- Suitable for ribbon and non-ribbon cables
- Oblique installation of adapters
- Suitable for installation with FC, SC, LC and ST adapters