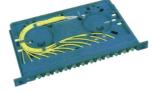

## **Splice & Distribution Module**

- Capacity up to 12 ports
- Combined splice and distribution
- Suitable for ribbon and non-ribbon cables
- Oblique installation of adapters
- Suitable for installation with FC, SC, LC and ST adapters