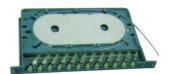

## Splice & Distribution Enclosure

- Modular design for 19" standard frame
- Built in splice and distribution modules
- Each module has reliable positioning devices
- Modules can be drawn out from the enclosure
- Flexible installation and convenient operation and maintenance
- Compact size
- Capacity up to 72 ports (up to 6 splice & distribution modules)