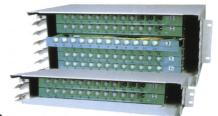

## **Splice & Distribution Module**

- Capacity up to 12 ports
- Combined splice and distribution
- Suitable for ribbon and non-ribbon cables
- Oblique installation of adapters
- Suitable for installation with FC, SC, LC and ST adapters