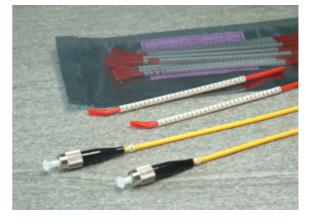

#### Description

Cable marking is essential and helpful when installing cables. This will ensure the right patch cords and cables are connected correctly to avoid unnecessary connection errors.

The snap-on markers have numbers from 0-9 and letters from A-Z for applying easily and securely on both ends cables and patch cords. This provides positive identification and allows error-free installation of your critical systems. The marks are permanent and chemical resistant, and suitable for Ø3mm and Ø2mm cables and patch cords.

- Snap-on marks for post-termination application
- Secured grip
- Easy and Convenient
- Chemical resistant
- White body, black mark: 0-9, A-Z
- Suitable for Ø3mm and Ø2mm cables