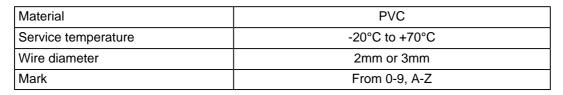

## **Specifications**

## **Ordering Information**

Wire diameter Mark 2=Ø2.0mm, 3=Ø3.0mm From 0-9, A-Z